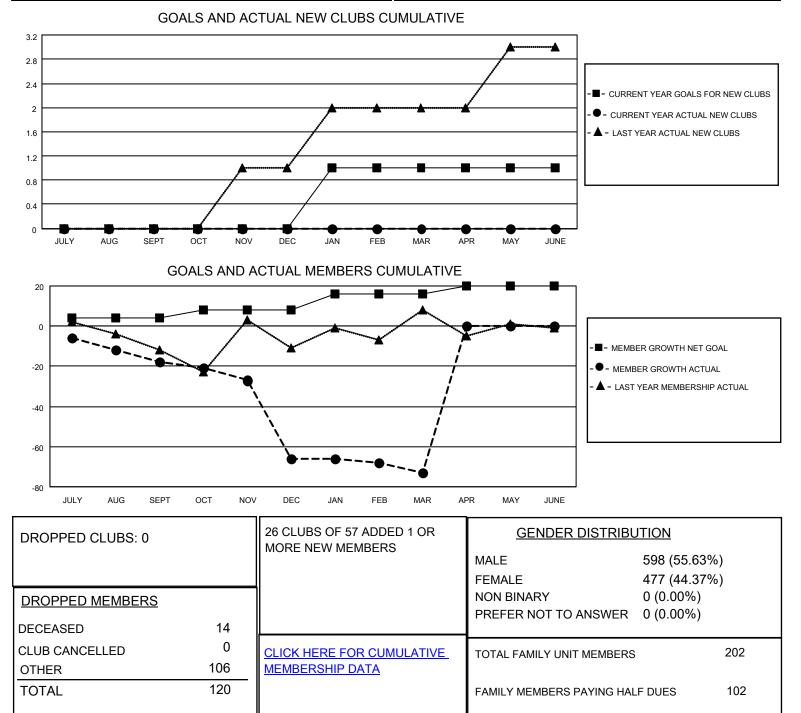

## LOCATION AUSTRALIA

District 201N3

Results as of: 3/31/2022

| Clubs                 |               |           |               | Members               |                        |                         |                                                    |
|-----------------------|---------------|-----------|---------------|-----------------------|------------------------|-------------------------|----------------------------------------------------|
| RESULTS FOR 2021-2022 |               |           |               | RESULTS FOR 2021-2022 |                        |                         |                                                    |
| QUARTER               | NEW CLUB GOAL | NEW CLUBS | DROPPED CLUBS | QUARTER               | BER GROWTH NET<br>GOAL | MEMBER GROWTH<br>ACTUAL | DROPPED<br>MEMBERS ACTUAL<br>(including transfers) |
| JULY/AUG/SEPT         | 0             | 0         | 0             | JULY/AUG/SEPT         | 4                      | 16                      | 30                                                 |
| OCT/NOV/DEC           | 0             | 0         | 0             | OCT/NOV/DEC           | 4                      | 12                      | 58                                                 |
| JAN/FEB/MAR           | 1             | 0         | 0             | JAN/FEB/MAR           | 8                      | 31                      | 32                                                 |
| APR/MAY/JUNE          | 0             | 0         | 0             | APR/MAY/JUNE          | 4                      | 0                       | 0                                                  |